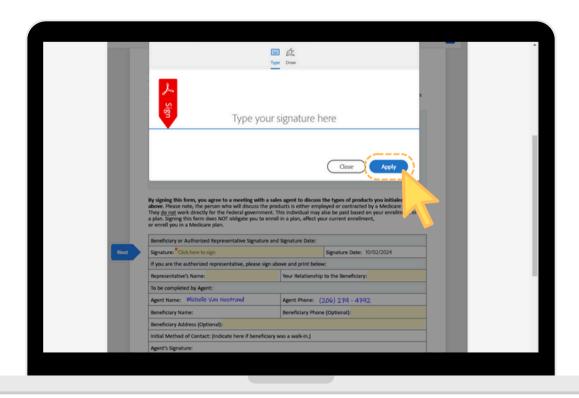

4.- Click on the box you want to fill and they'll let you type or draw your initials in. Then click on "Apply".

5.- Next, click on the signature box to sign.

|      | The Centers for Medicare and Medicaid Services requires agents to document the scope of a marketing appointment<br>prior to any face-to-face or telephonic appointment sales meeting to ensure understanding of what will be discussed<br>between the agent and the Medicare beneficiary for their authorized representative). All information provided on this<br>form is confidential and should be completed by each person with Medicare or his/her authorized representative.                                                                                                              |
|------|-------------------------------------------------------------------------------------------------------------------------------------------------------------------------------------------------------------------------------------------------------------------------------------------------------------------------------------------------------------------------------------------------------------------------------------------------------------------------------------------------------------------------------------------------------------------------------------------------|
|      | Please initial below beside the type of product(s) you want the agent to discuss.  (Refer to page 2 for product type descriptions)  TR  Stand-alone Medicare Prescription  TR  Medicare Pans (Part C)  and Cost Plans  TR  Dental/Vision/Hearing Products  (Medigap) Products                                                                                                                                                                                                                                                                                                                   |
| Next | by signing this form, you agree to a meeting with a sales agent to discuss the types of products you initialed above. Please note, the person who will discuss the products is either employed or contracted by a Medicare plan. They do not work directly for the Federal government. This individual may also be paid based on your enrollment in a plan. Signing this form does NOT obligate you to enroll in a plan, affect your current enrollment, or enroll you in a Medicare plan.  Beneficiary or Authorized Represe.  Click to Sign and Signature Date:  Signature Click here to sign |
|      | If you are the authorized representative, please sign above an Coerous                                                                                                                                                                                                                                                                                                                                                                                                                                                                                                                          |
|      | Representative's Name: Your to the Beneficiary:                                                                                                                                                                                                                                                                                                                                                                                                                                                                                                                                                 |
|      | To be completed by Agent:                                                                                                                                                                                                                                                                                                                                                                                                                                                                                                                                                                       |
|      | Agent Name: Wichelle Van Nostrand Agent from 206) 279 - 4792                                                                                                                                                                                                                                                                                                                                                                                                                                                                                                                                    |
|      | Beneficiary Name: Beneficiary Phone (Optional):                                                                                                                                                                                                                                                                                                                                                                                                                                                                                                                                                 |
|      | Beneficiary Address (Optional):                                                                                                                                                                                                                                                                                                                                                                                                                                                                                                                                                                 |
|      | Initial Method of Contact: (Indicate here if beneficiary was a walk-in.)                                                                                                                                                                                                                                                                                                                                                                                                                                                                                                                        |
|      | Agent's Signature:                                                                                                                                                                                                                                                                                                                                                                                                                                                                                                                                                                              |
|      | Plan(s) the agent represented during this meeting: Date Appointment Completed:                                                                                                                                                                                                                                                                                                                                                                                                                                                                                                                  |
|      | [Plan Use Only;]                                                                                                                                                                                                                                                                                                                                                                                                                                                                                                                                                                                |

6.- Type in your name or draw it using your mouse. Then click on "Apply".

7.- The rest of the boxes are optional, you can fill them out if you wish to do so. \*Fill out the "representative" boxes if you have a Legal Power of Attorney making your decisions and signing for you.\*