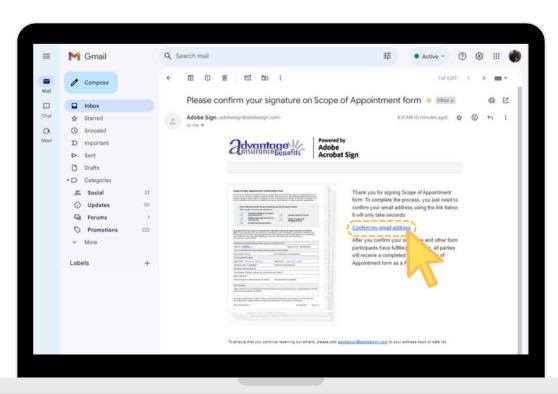

10.- If you completed all of the steps correctly, Adobe Sign will email you asking to confirm your signature. Click on the link in that email.

We will receive your completed Scope of Appointment form once you have completed all of the steps and you see this confirmation message: