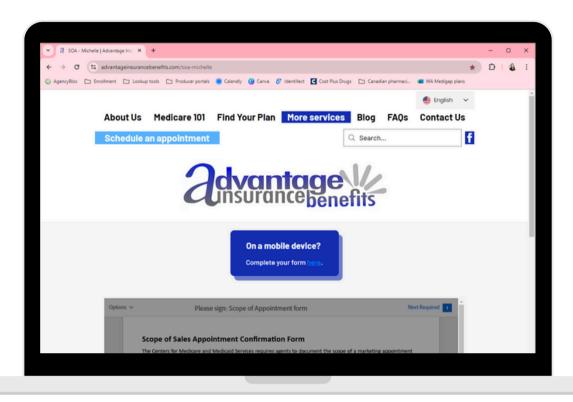

## How to sign the Scope of Appointment online

1.- Open the link to our website that was previously provided to you:

2.- Scroll down to the bottom of the page and click "Continue".

3.- The blue tab on the left will prompt you on what you need to do. First, you will need to add your initials next to the type of products you want me to discuss with you.

4.- Click on the box you want to fill and they'll let you type or draw your initials in. Then click on "Apply".

5.- Next, click on the signature box to sign.

|      | The Centers for Medicare and Medicaid Services requires agents to document the scope of a marketing appointment<br>prior to any face-to-face or telephonic appointment sales meeting to ensure understanding of what will be discussed<br>between the agent and the Medicare beneficiary for their authorized representative). All information provided on this<br>form is confidential and should be completed by each person with Medicare or his/her authorized representative.                                                                                                              |
|------|-------------------------------------------------------------------------------------------------------------------------------------------------------------------------------------------------------------------------------------------------------------------------------------------------------------------------------------------------------------------------------------------------------------------------------------------------------------------------------------------------------------------------------------------------------------------------------------------------|
|      | Please initial below beside the type of product(s) you want the agent to discuss.  (Refer to page 2 for product type descriptions)  TR  Stand-alone Medicare Prescription  TR  Medicare Pans (Part C)  and Cost Plans  TR  Dental/Vision/Hearing Products  (Medigap) Products                                                                                                                                                                                                                                                                                                                   |
| Next | by signing this form, you agree to a meeting with a sales agent to discuss the types of products you initialed above. Please note, the person who will discuss the products is either employed or contracted by a Medicare plan. They do not work directly for the Federal government. This individual may also be paid based on your enrollment in a plan. Signing this form does NOT obligate you to enroll in a plan, affect your current enrollment, or enroll you in a Medicare plan.  Beneficiary or Authorized Represe.  Click to Sign and Signature Date:  Signature Click here to sign |
|      | If you are the authorized representative, please sign above an Coerous                                                                                                                                                                                                                                                                                                                                                                                                                                                                                                                          |
|      | Representative's Name: Your to the Beneficiary:                                                                                                                                                                                                                                                                                                                                                                                                                                                                                                                                                 |
|      | To be completed by Agent:                                                                                                                                                                                                                                                                                                                                                                                                                                                                                                                                                                       |
|      | Agent Name: Wichelle Van Nostrand Agent from 206) 279 - 4792                                                                                                                                                                                                                                                                                                                                                                                                                                                                                                                                    |
|      | Beneficiary Name: Beneficiary Phone (Optional):                                                                                                                                                                                                                                                                                                                                                                                                                                                                                                                                                 |
|      | Beneficiary Address (Optional):                                                                                                                                                                                                                                                                                                                                                                                                                                                                                                                                                                 |
|      | Initial Method of Contact: (Indicate here if beneficiary was a walk-in.)                                                                                                                                                                                                                                                                                                                                                                                                                                                                                                                        |
|      | Agent's Signature:                                                                                                                                                                                                                                                                                                                                                                                                                                                                                                                                                                              |
|      | Plan(s) the agent represented during this meeting: Date Appointment Completed:                                                                                                                                                                                                                                                                                                                                                                                                                                                                                                                  |
|      | [Plan Use Only;]                                                                                                                                                                                                                                                                                                                                                                                                                                                                                                                                                                                |

6.- Type in your name or draw it using your mouse. Then click on "Apply".

7.- The rest of the boxes are optional, you can fill them out if you wish to do so. \*Fill out the "representative" boxes if you have a Legal Power of Attorney making your decisions and signing for you.\*