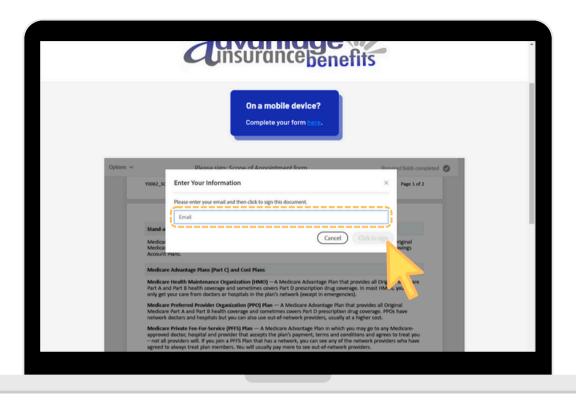

8.- Once you have finished filling out your form, scroll to the bottom of the page and click the "Click to Sign" button.

9.- You will need to enter your email address. Then click the "Click to Sign" button.