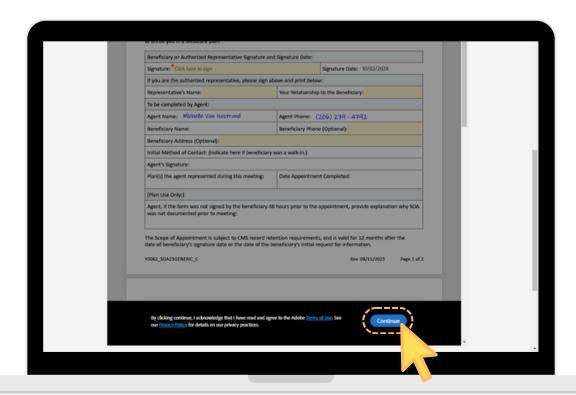

8.- Once you have finished filling out your form, scroll to the bottom of the page and click the "Click to Sign" button.

9.- You will need to enter your email address. Then click the "Click to Sign" button.

10.- If you completed all of the steps correctly, Adobe Sign will email you asking to confirm your signature. Click on the link in that email.

We will receive your completed Scope of Appointment form once you have completed all of the steps and you see this confirmation message: