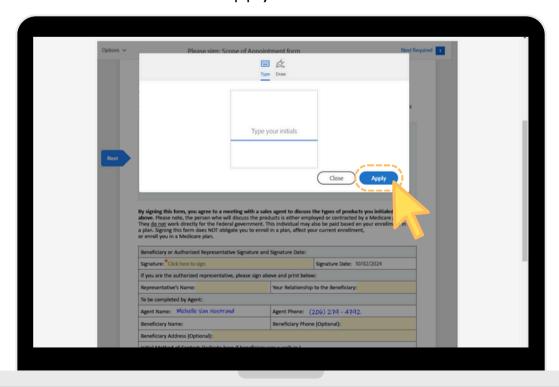

4.- Click on the box you want to fill and they'll let you type or draw your initials in. Then click on "Apply".

5.- Next, click on the signature box to sign.

|      | The Centers for Medicare and Medicaid Services requires agents to document the scope of a marketing appointment<br>prior to any face-to-face or telephonic appointment sales meeting to ensure understanding of what will be discussed<br>between the agent and the Medicare beneficiary for their authorized representative). All information provided on this<br>form is confidential and should be completed by each person with Medicare or his/her authorized representative.                                                                                                              |
|------|-------------------------------------------------------------------------------------------------------------------------------------------------------------------------------------------------------------------------------------------------------------------------------------------------------------------------------------------------------------------------------------------------------------------------------------------------------------------------------------------------------------------------------------------------------------------------------------------------|
|      | Please initial below beside the type of product(s) you want the agent to discuss.  (Refer to page 2 for product type descriptions)  TR  Stand-alone Medicare Prescription  TR  Medicare Pans (Part C)  and Cost Plans  TR  Dental/Vision/Hearing Products  (Medigap) Products                                                                                                                                                                                                                                                                                                                   |
| Next | by signing this form, you agree to a meeting with a sales agent to discuss the types of products you initialed above. Please note, the person who will discuss the products is either employed or contracted by a Medicare plan. They do not work directly for the Federal government. This individual may also be paid based on your enrollment in a plan. Signing this form does NOT obligate you to enroll in a plan, affect your current enrollment, or enroll you in a Medicare plan.  Beneficiary or Authorized Represe.  Click to Sign and Signature Date:  Signature Click here to sign |
|      | If you are the authorized representative, please sign above an Coerous                                                                                                                                                                                                                                                                                                                                                                                                                                                                                                                          |
|      | Representative's Name: Your to the Beneficiary:                                                                                                                                                                                                                                                                                                                                                                                                                                                                                                                                                 |
|      | To be completed by Agent:                                                                                                                                                                                                                                                                                                                                                                                                                                                                                                                                                                       |
|      | Agent Name: Wichelle Van Nostrand Agent from 206) 279 - 4792                                                                                                                                                                                                                                                                                                                                                                                                                                                                                                                                    |
|      | Beneficiary Name: Beneficiary Phone (Optional):                                                                                                                                                                                                                                                                                                                                                                                                                                                                                                                                                 |
|      | Beneficiary Address (Optional):                                                                                                                                                                                                                                                                                                                                                                                                                                                                                                                                                                 |
|      | Initial Method of Contact: (Indicate here if beneficiary was a walk-in.)                                                                                                                                                                                                                                                                                                                                                                                                                                                                                                                        |
|      | Agent's Signature:                                                                                                                                                                                                                                                                                                                                                                                                                                                                                                                                                                              |
|      | Plan(s) the agent represented during this meeting: Date Appointment Completed:                                                                                                                                                                                                                                                                                                                                                                                                                                                                                                                  |
|      | [Plan Use Only;]                                                                                                                                                                                                                                                                                                                                                                                                                                                                                                                                                                                |