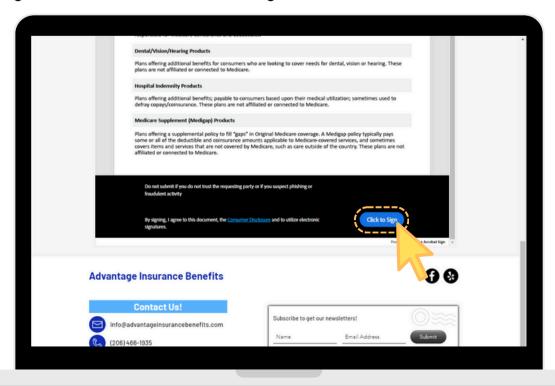

8.- Once you have finished filling out your form, scroll to the bottom of the page and click the "Click to Sign" button.

9.- You will need to enter your email address. Then click the "Click to Sign" button.