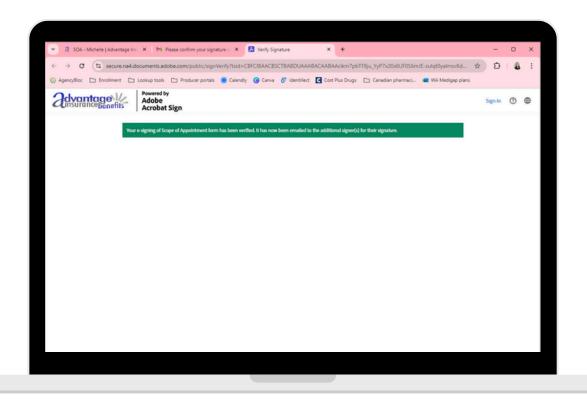

We will receive your completed Scope of Appointment form once you have completed all of the steps and you see this confirmation message:

Thank you!