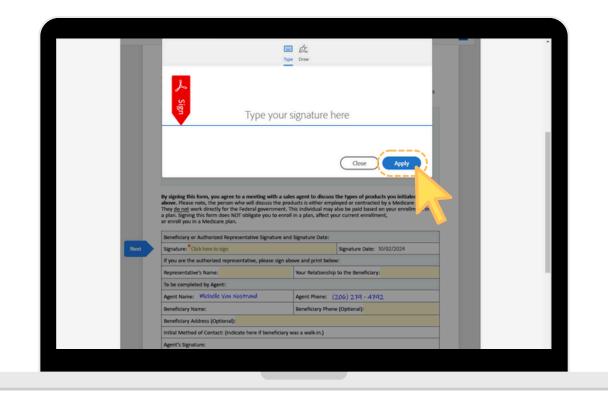

3.- Click on the box you want to fill and they'll let you type or draw your initials in. Then click on "Apply".

| Options ~ | Please sign: Scope of Ap                                                                                                                                                                                                                                                                                                                                                                                                                                |                                                                                                                                                                                                                                                                                                                                                                                                                                    | Next Required |  |
|-----------|---------------------------------------------------------------------------------------------------------------------------------------------------------------------------------------------------------------------------------------------------------------------------------------------------------------------------------------------------------------------------------------------------------------------------------------------------------|------------------------------------------------------------------------------------------------------------------------------------------------------------------------------------------------------------------------------------------------------------------------------------------------------------------------------------------------------------------------------------------------------------------------------------|---------------|--|
|           |                                                                                                                                                                                                                                                                                                                                                                                                                                                         |                                                                                                                                                                                                                                                                                                                                                                                                                                    |               |  |
|           |                                                                                                                                                                                                                                                                                                                                                                                                                                                         | Type Draw                                                                                                                                                                                                                                                                                                                                                                                                                          | _             |  |
| Next      | т.                                                                                                                                                                                                                                                                                                                                                                                                                                                      | ype your initials                                                                                                                                                                                                                                                                                                                                                                                                                  |               |  |
| I         | above. Please note, the person who will discuss the                                                                                                                                                                                                                                                                                                                                                                                                     | close Apph<br>a sales agent to discuss the types of products you initia<br>e products is either employed en contracted by a Medica<br>ent. This individual may also be paid based on your enro<br>enroll in a plan, affect your current enrollment,                                                                                                                                                                                | ded           |  |
| I         | above. Please note, the person who will discuss the<br>They <u>do not</u> work directly for the Federal governme<br>a plan. Signing this form does NOT obligate you to                                                                                                                                                                                                                                                                                  | a sales agent to discuss the types of products you initia<br>e products is either employed or contracted by a Medica<br>ent. This individual may also be paid based on your enre<br>enred in a plan, affect your current enrollment,                                                                                                                                                                                               | ded           |  |
| I         | above. Please note, the person who will discuss th<br>They do not work directly for the Federal governme<br>a plan. Signing this form does NOT obligate you to<br>or enroll you in a Medicare plan.                                                                                                                                                                                                                                                     | a sales agent to discuss the types of products you initia<br>e products is either employed or contracted by a Medica<br>ent. This individual may also be paid based on your enre<br>enred in a plan, affect your current enrollment,                                                                                                                                                                                               | ded           |  |
| I         | above. Please note, the person who will discuss the<br>They go not work directly for the Federal governms<br>a plan. Signing this form does NGT obligate you to<br>or enroll you in a Medicare plan.<br>Beneficiary or Authorized Representative Signatur                                                                                                                                                                                               | a sales agent to discuss the types of products you initis<br>e products is either employed or contracted by a Medica<br>ent. This individual may also be paid based on your ence<br>enroll in a plan, affect your current enrollment,<br>re and Signature Date:<br>Signature Date: 10/02/2024                                                                                                                                      | ded           |  |
| l         | above. Please note, the person who will discuss the<br>They <u>do not</u> work directly for the Federal governm<br>a plan. Signing this form does NOT obligate you to<br>or enroll you in a Medicare plan.<br>Beneficiary or Authorized Representative Signatur<br>Signature: <sup>®</sup> Click here to sign                                                                                                                                           | a sales agent to discuss the types of products you initis<br>e products is either employed or contracted by a Medica<br>ent. This individual may also be paid based on your ence<br>enroll in a plan, affect your current enrollment,<br>re and Signature Date:<br>Signature Date: 10/02/2024                                                                                                                                      | ded           |  |
|           | above. Please note, the person who will discuss the<br>They <u>do not</u> work directly for the Federal governme<br>a plan. Signing this form does NOT obligate you to<br>or enroll you in a Medicare plan.<br>Beneficiary or Authorized Representative Signature<br>Signature: <sup>®</sup> Click here to sign<br>if you are the authorized representative, please sig                                                                                 | a sales agent to discuss the types of products you initia<br>e products is either employed or contracted by a Medica<br>err. This individual may also be paid based on your ence<br>enroll in a plan, affect your current enrollment,<br>re and Signature Date:<br>Signature Date: 10/02/2024<br>gn above and print below:                                                                                                         | ded           |  |
|           | above. Please note, the person who will discuss the<br>They <u>do not</u> work directly for the Federal governm<br>a plan. Signing this form does NOT obligate you to<br>or errolf you in a Medicare plan.<br>Beneficiary or Authorized Representative Signatur<br>Signature: <sup>®</sup> Click here to sign<br>If you are the authorized representative, please sig<br>Representative's Name:                                                         | a sales agent to discuss the types of products you initia<br>e products is either employed or contracted by a Medica<br>err. This individual may also be paid based on your ence<br>enroll in a plan, affect your current enrollment,<br>re and Signature Date:<br>Signature Date: 10/02/2024<br>gn above and print below:                                                                                                         | ded           |  |
| l         | above. Please note, the person who will discuss the<br>They <u>do not</u> work directly for the Federal governm<br>a plan. Signing this form does NOT obligate you to<br>or erroll you in a Medicare plan.<br>Beneficiary or Authorized Representative Signature<br>Signature: "Click here to sign<br>if you are the authorized representative, please sign<br>Representative's Name:<br>To be completed by Agent:                                      | a sales agent to discuss the types of products you initia<br>e products is either employed or contracted by a Medica<br>ent. This individual may also be paid based on your ence<br>encod in a plan, affect your current encolment,<br>e and Signature Date:<br>Signature Date:<br>Signature Date: 10/02/2024<br>gn above and print below:<br>Your Relationship to the Beneficiary:                                                | ded           |  |
| l         | above. Please note, the person who will discuss the<br>They <u>do not</u> work directly for the Federal governm<br>a plan. Signing this form does NOT obligate you to<br>or erroll you in a Medicare plan.<br>Beneficiary or Authorized Representative Signature<br>Signature: "Cick here to sign<br>If you are the authorized representative, please sign<br>Representative's Name:<br>To be completed by Agent:<br>Agent Name: "Micholic Van Nostrand | a sales agent to discuss the types of products you initia<br>e products is either employed or contracted by a Medica<br>ent. This individual may also be paid based on your eno<br>enorition a plan, affect your current encolment,<br>er and Signature Date:<br>Signature Date:<br>Individual Signature Date: 10/02/2024<br>gn above and print below:<br>Your Relationship to the Beneficiary:<br>Agent Phone: (206) 2:14 - 4742. | ded           |  |